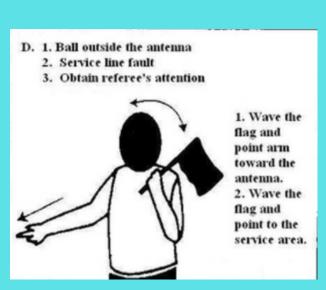

|            |             |    |  |  |  |
| 6              |            |                     |  |  |    |                                  | 24<br>25<br>26<br>27                               | 24<br>25<br>26<br>27                      | 6                     |            |             |    |  |  |  |
|                |            |                     |  |  | Fi | inal Score:                      |                                                    |                                           | Official Verification |            |             |    |  |  |  |

### **Basic Ling Judge Rules**

Line judges should stand in opposite corners of the court, illustrated by the arrows on the left side of the court.



#### Ball "IN"



#### Ball OUT



#### Touch



# foot fault outside antenna



#### **NO** view of ball