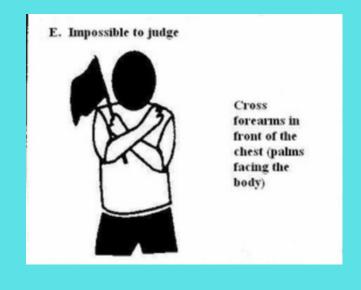

|    |  |  |  |
| 6              |            |                     |  |  |    |                                  | 24<br>25<br>26<br>27                               | 24<br>25<br>26<br>27                      | 6                     |            |             |    |  |  |  |
|                |            |                     |  |  | Fi | inal Score:                      |                                                    |                                           | Official Verification |            |             |    |  |  |  |

### **Basic Ling Judge Rules**

Line judges should stand in opposite corners of the court, illustrated by the arrows on the left side of the court.



#### Ball "IN"



#### Ball OUT



#### Touch



# foot fault outside antenna



#### **NO** view of ball