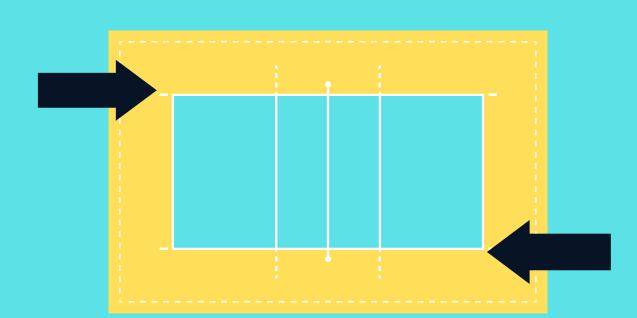

### **Basic Ling Judge Rules**

Line judges should stand in opposite corners of the court, illustrated by the arrows on the left side of the court.