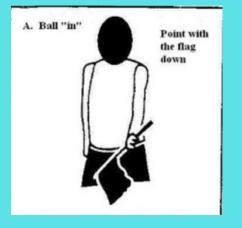

0<br>21<br>22<br>23                      | 5                     |            |             |    |  |  |  |
| 6              |            |                     |  |  |    |                                  | 24<br>25<br>26<br>27                               | 24<br>25<br>26<br>27                      | 6                     |            |             |    |  |  |  |
|                |            |                     |  |  | Fi | inal Score:                      |                                                    |                                           | Official Verification |            |             |    |  |  |  |

### **Basic Ling Judge Rules**

Line judges should stand in opposite corners of the court, illustrated by the arrows on the left side of the court.



#### Ball "IN"



#### Ball OUT



#### Touch



# foot fault outside antenna



#### **NO** view of ball