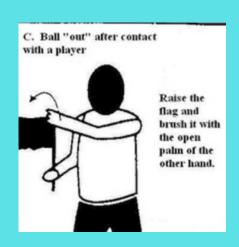

| 5                     |            |             |    |  |  |  |
| 6              |            |                     |  |  |    |                                  | 24<br>25<br>26<br>27                               | 24<br>25<br>26<br>27                      | 6                     |            |             |    |  |  |  |
|                |            |                     |  |  | Fi | inal Score:                      |                                                    |                                           | Official Verification |            |             |    |  |  |  |

### **Basic Ling Judge Rules**

Line judges should stand in opposite corners of the court, illustrated by the arrows on the left side of the court.



#### Ball "IN"



#### Ball OUT



#### Touch



# foot fault outside antenna



#### **NO** view of ball