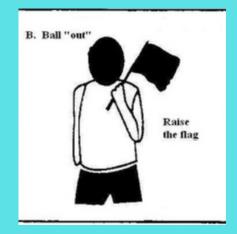

23                      | 5                     |            |             |    |  |  |  |
| 6              |            |                     |  |  |    |                                  | 24<br>25<br>26<br>27                               | 24<br>25<br>26<br>27                      | 6                     |            |             |    |  |  |  |
|                |            |                     |  |  | Fi | inal Score:                      |                                                    |                                           | Official Verification |            |             |    |  |  |  |

### **Basic Ling Judge Rules**

Line judges should stand in opposite corners of the court, illustrated by the arrows on the left side of the court.



#### Ball "IN"



#### Ball OUT



#### Touch



# foot fault outside antenna



#### **NO** view of ball